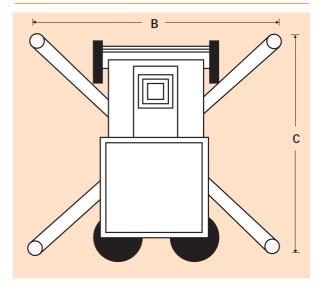

### **PUSH AROUND MAST LIFTS**

| DIMENSIONS                  | UL25          | UL32          | UL40          |
|-----------------------------|---------------|---------------|---------------|
| Max. working height         | 9.6m          | 11.7m         | 14.4m         |
| Max. platform height (A)    | 7.6m          | 9.7m          | 12.4m         |
| Platform length             | 0.56m         | 0.56m         | 0.56m         |
| Platform width              | 0.66m         | 0.66m         | 0.66m         |
| Outrigger footprint (B x C) | 2.06m x 1.99m | 2.06m x 1.99m | 2.34m x 2.26m |
| Overall width (F)           | 0.74m         | 0.74m         | 0.74m         |
| Overall length ( <b>D</b> ) | 1.26m         | 1.32m         | 1.32m         |
| Stowed height (E)           | 1.99m         | 2.53m         | 2.90m         |
| Tilt back height (G)        | 1.94m         | 1.94m         | 2.0m          |
| Tilt back length (H)        | 2.6m          | 2.66m         | 2.99m         |

### **OUTRIGGER FOOTPRINT**