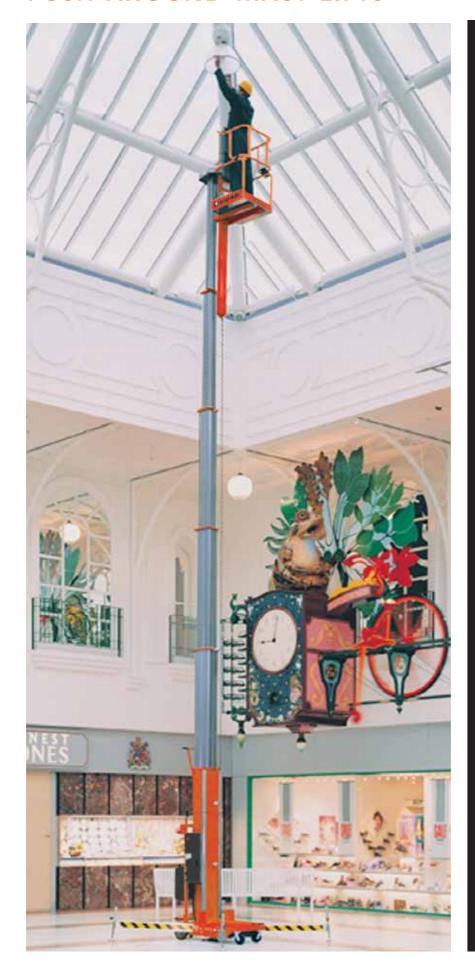

## **PUSH AROUND MAST LIFTS**

- Robust push-around mast lifts
- Patented Girder Lock mast design for stable working up to 14.4m
- Compact dimensions
- Passes through a standard doorway
- Easy loader system for flatbed vehicle transport