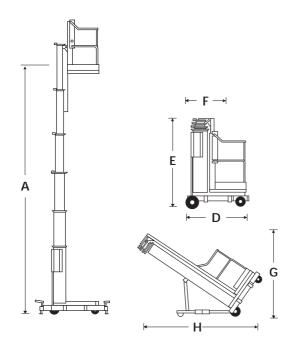

### **PUSH AROUND MAST LIFTS**

| DIMENSIONS                  | UL25          | UL32          | UL40          |
|-----------------------------|---------------|---------------|---------------|
| Max. working height         | 9.6m          | 11.7m         | 14.4m         |
| Max. platform height (A)    | 7.6m          | 9.7m          | 12.4m         |
| Platform length             | 0.56m         | 0.56m         | 0.56m         |
| Platform width              | 0.66m         | 0.66m         | 0.66m         |
| Outrigger footprint (B x C) | 2.06m x 1.99m | 2.06m x 1.99m | 2.34m x 2.26m |
| Overall width (F)           | 0.74m         | 0.74m         | 0.74m         |
| Overall length ( <b>D</b> ) | 1.26m         | 1.32m         | 1.32m         |
| Stowed height (E)           | 1.99m         | 2.53m         | 2.90m         |
| Tilt back height (G)        | 1.94m         | 1.94m         | 2.0m          |
| Tilt back length (H)        | 2.6m          | 2.66m         | 2.99m         |