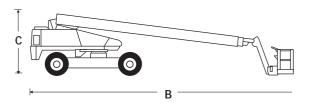

### TELESCOPIC BOOM LIFTS

| DIMENSIONS            | T80           | T85J          |
|-----------------------|---------------|---------------|
| Max. working height   | 26.4m         | 27.9m         |
| Max. platform height  | 24.4m         | 25.9m         |
| Max. working outreach | 21.7m         | 23.4m         |
| Platform size         | 0.76m x 2.44m | 0.76m x 2.44m |
| Overall width (A)     | 2.6m          | 2.6m          |
| Overall length (B)    | 11.8m         | 12.9m         |
| Stowed height (C)     | 2.9m          | 2.9m          |
| Ground clearance      | 330mm         | 330mm         |