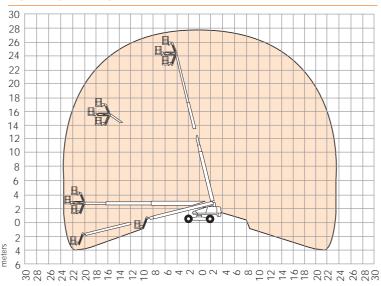

| 30%                             | 30%             |  |
| Inside turning radius        | 2.4m                            | 2.4m            |  |
| Tyres                        | 15 x 625 loader lug poly filled |                 |  |
| Controls                     | proportional joystick           |                 |  |
| Drive system                 | 4 wheel drive                   |                 |  |

| POWER        |                                       |
|--------------|---------------------------------------|
| Power source | Deutz F4L-2011 air cooled diesel 64hp |
| WEIGHT       |                                       |

| V | /EIGHT       |          |          |
|---|--------------|----------|----------|
| C | cross weight | 16,480kg | 17,100kg |

#### **WORKING ENVELOPE**



## T80/T85J





#### STANDARD FEATURES

- 1.8m, 140° jib (T85J only)
- Hydraulic powered platform rotation
- 4 wheel drive and 4 wheel steer
- Proportional control of drive, boom lift and slew
- Poly filled lug tyres
- Driveable at full height
- Horn
- Power line to platform (no sockets)
- CE approved

#### **OPTIONS**

- Special paint colours
- Airline to platform
- Swing gate in lieu of drop bar
- Cold weather start kit
- Extreme cold weather package
- Light package
- Extreme environment package
- Tow package
- Glazier package
- 12k generator package
- 12k generator/welder package

### **S**snorkel

2/26 Redfern Street, Wetherill Park, NSW 2164, Australia t: +61 1300 900 700 e: sales.au@snorkellifts.com