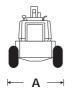

### TELESCOPIC BOOM LIFTS

| DIMENSIONS            | T80           | T85J          |
|-----------------------|---------------|---------------|
| Max. working height   | 26.4m         | 27.9m         |
| Max. platform height  | 24.4m         | 25.9m         |
| Max. working outreach | 21.7m         | 23.4m         |
| Platform size         | 0.76m x 2.44m | 0.76m x 2.44m |
| Overall width (A)     | 2.6m          | 2.6m          |
| Overall length (B)    | 11.8m         | 12.9m         |
| Stowed height (C)     | 2.9m          | 2.9m          |
| Ground clearance      | 330mm         | 330mm         |