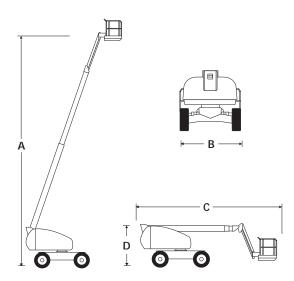

### **TELESCOPIC BOOM LIFT**

| DIMENSIONS               | T60RT       | T66JRT      |
|--------------------------|-------------|-------------|
| Max. working height      | 20.3m       | 22.2m       |
| Max. platform height (A) | 18.3m       | 20.2m       |
| Max. horizontal reach    | 15.9m       | 17.8m       |
| Platform size            | 2.4m x 1.0m | 2.4m x 1.0m |
| Overall width (B)        | 2.4m        | 2.4m        |
| Transport width          | 2.2m        | 2.2m        |
| Overall length (C)       | 9.2m        | 10.3m       |
| Stowed height (D)        | 2.5m        | 2.5m        |
| Ground clearance         | 350mm       | 350mm       |