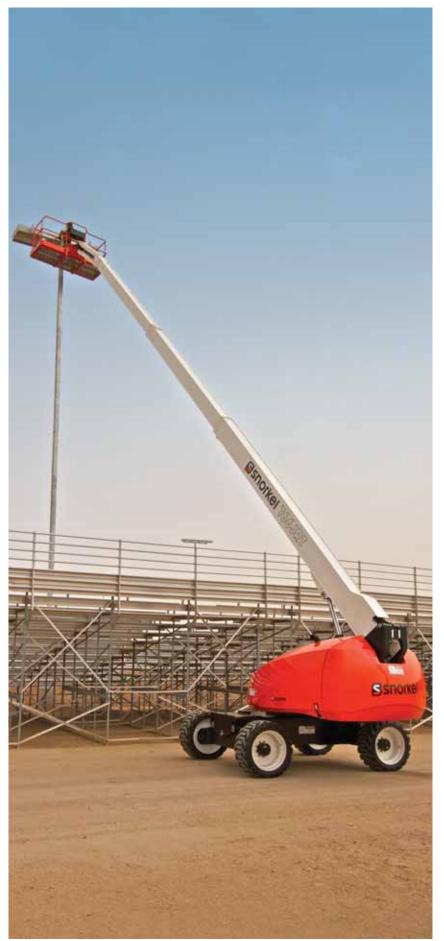

## T60RT/T66JRT TELESCOPIC BOOM LIFT

- Rugged all-terrain telescopic boom lifts
- Powerful 4 wheel drive and oscillating axle
- Ultra-tight turning radius
- Excellent working range and 1.8m jib for maximum versatility
- Simple to operate and easy to maintain