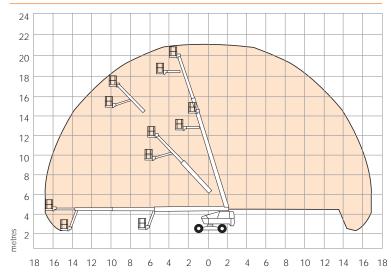

### **TELESCOPIC BOOM LIFT**

| DIMENSIONS               | T60RT       | T66JRT      |
|--------------------------|-------------|-------------|
| Max. working height      | 20.3m       | 22.2m       |
| Max. platform height (A) | 18.3m       | 20.2m       |
| Max. horizontal reach    | 15.9m       | 17.8m       |
| Platform size            | 2.4m x 1.0m | 2.4m x 1.0m |
| Overall width (B)        | 2.4m        | 2.4m        |
| Transport width          | 2.2m        | 2.2m        |
| Overall length (C)       | 9.2m        | 10.3m       |
| Stowed height (D)        | 2.5m        | 2.5m        |
| Ground clearance         | 350mm       | 350mm       |

| PERFORMANCE                 |                                                    |         |  |
|-----------------------------|----------------------------------------------------|---------|--|
| Platform capacity (SWL)     | 227kg                                              | 227kg   |  |
| Max. drive height           | 18.3m                                              | 20.1m   |  |
| Max. drive speed (stowed)   | 6.1km/h                                            | 6.1km/h |  |
| Max. drive speed (elevated) | 1.2km/h                                            | 1.2km/h |  |
| Jib length                  | n/a                                                | 1.8m    |  |
| Jib working arc             | n/a                                                | 136°    |  |
| Gradeability                | 45%                                                | 45%     |  |
| Inside turning radius       | 1.4m                                               | 1.4m    |  |
| Tyres                       | 355/55 D625 foam filled lug                        |         |  |
| Controls                    | multi-function, proportional drive, raise and slew |         |  |
| Drive system                | 4WD hydrostatic with oscillating axle              |         |  |