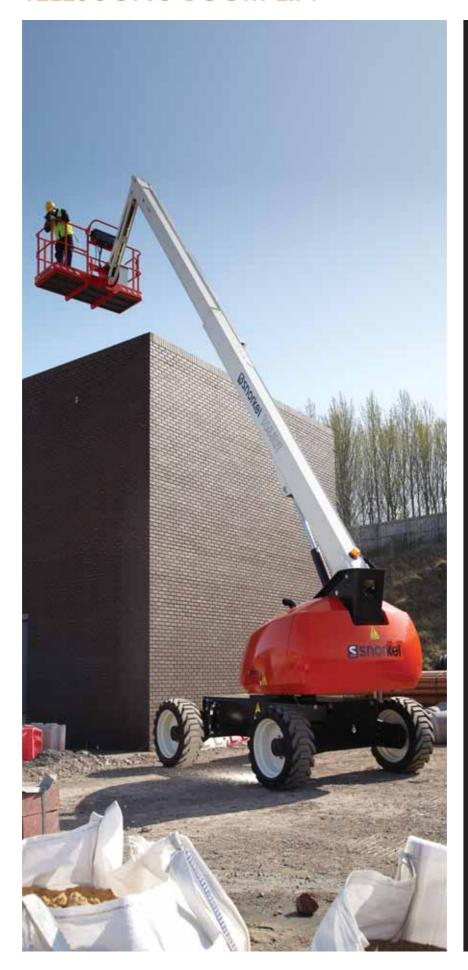

### TELESCOPIC BOOM LIFT

- Mid-size diesel telescopic boom lifts
- Available with and without a jib boom
- Oscillating axle and 4 wheel drive for excellent rough terrain performance
- Simple to operate and maintain
- Ideal for construction and industrial applications