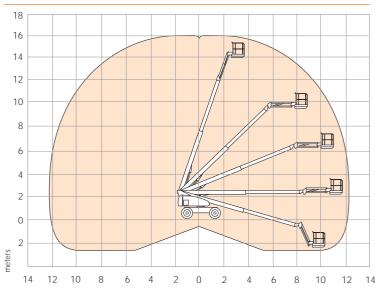

#### WORKING ENVELOPE

### TELESCOPIC BOOM LIFT

| DIMENSIONS                 | T40RT        | T46JRT       |
|----------------------------|--------------|--------------|
| Max. working height        | 14.2m        | 16.0m        |
| Max. platform height (A)   | 12.2m        | 14.0m        |
| Max. working outreach      | 10.1m        | 12.2m        |
| Platform size              | 2.44m x 1.0m | 2.44m x 1.0m |
| Overall width (B)          | 2.44m        | 2.44m        |
| Stowed length (C)          | 7.57m        | 8.6m         |
| Stowed height ( <b>D</b> ) | 2.4m         | 2.4m         |
| Wheelbase                  | 2.44m        | 2.44m        |
| Ground clearance           | 360mm        | 360mm        |

| PERFORMANCE                 |                                     |           |
|-----------------------------|-------------------------------------|-----------|
| Platform capacity           | 272kg                               | 227kg     |
| Max. drive height           | 12.2m                               | 14.0m     |
| Max. drive speed (stowed)   | 7.25km/h                            | 7.25km/h  |
| Max. drive speed (elevated) | 1.1km/h                             | 1.1km/h   |
| Jib length                  | n/a                                 | 1.8m      |
| Jib arc                     | n/a                                 | 136°      |
| Raise/lower time            | 64/64 sec                           | 64/64 sec |
| Gradeability                | 45%                                 | 40%       |
| Inside turning radius       | 1.37m                               | 1.37m     |
| Outside turning radius      | 4.57m                               | 4.57m     |
| Tyres                       | 355/55 D625 high grip, poly-filled  |           |
| Controls                    | proportional drive, raise and slew  |           |
| Drive system                | 4 wheel drive with oscillating axle |           |