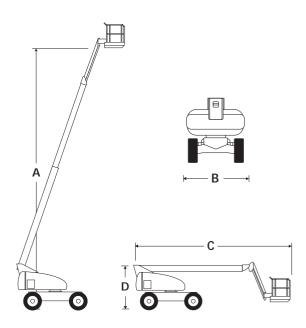

### TELESCOPIC BOOM LIFT

| DIMENSIONS                 | T40RT        | T46JRT       |
|----------------------------|--------------|--------------|
| Max. working height        | 14.2m        | 16.0m        |
| Max. platform height (A)   | 12.2m        | 14.0m        |
| Max. working outreach      | 10.1m        | 12.2m        |
| Platform size              | 2.44m x 1.0m | 2.44m x 1.0m |
| Overall width (B)          | 2.44m        | 2.44m        |
| Stowed length (C)          | 7.57m        | 8.6m         |
| Stowed height ( <b>D</b> ) | 2.4m         | 2.4m         |
| Wheelbase                  | 2.44m        | 2.44m        |
| Ground clearance           | 360mm        | 360mm        |