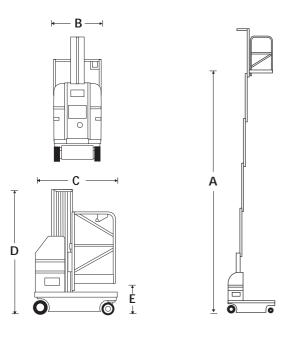

### SELF PROPELLED MAST LIFT

| DIMENSIONS                      | SPM20 |
|---------------------------------|-------|
| Max. working height             | 8.0m  |
| Max. platform height (A)        | 6.0m  |
| Platform length                 | 0.70m |
| Platform width                  | 0.78m |
| Stowed platform deck height (E) | 0.55m |
| Overall width (B)               | 0.79m |
| Overall length (C)              | 1.36m |
| Stowed height ( <b>D</b> )      | 1.98m |
| Guardrail height                | 1.10m |
| Toeboard height                 | 0.15m |
| Ground clearance                | 50mm  |