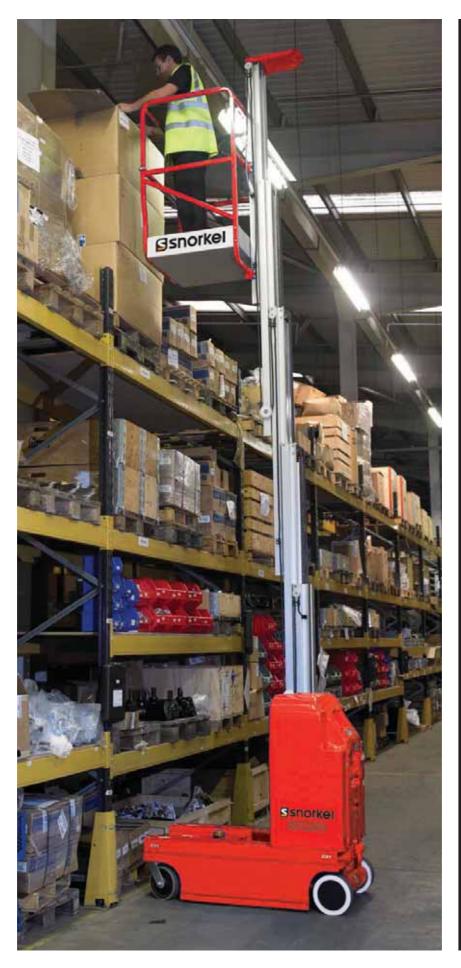

# SPM20

## SELF PROPELLED MAST LIFT

- Highly manoeuvrable selfpropelled mast lift
- Skid steer for working in tight spaces
- Easy to use and maintain
- Ideal for stockpicking and warehouse duties
- Compact and lightweight

### SELF PROPELLED MAST LIFT

| DIMENSIONS                      | SPM20 |
|---------------------------------|-------|
| Max. working height             | 8.0m  |
| Max. platform height (A)        | 6.0m  |
| Platform length                 | 0.70m |
| Platform width                  | 0.78m |
| Stowed platform deck height (E) | 0.55m |
| Overall width (B)               | 0.79m |
| Overall length (C)              | 1.36m |
| Stowed height ( <b>D</b> )      | 1.98m |
| Guardrail height                | 1.10m |
| Toeboard height                 | 0.15m |
| Ground clearance                | 50mm  |