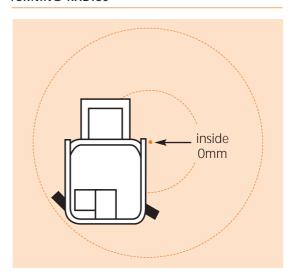

| PERFORMANCE                 |                                   |
|-----------------------------|-----------------------------------|
| Platform capacity (SWL)     | 150kg                             |
| Max. drive speed (stowed)   | 4.0km/h                           |
| Max. drive speed (elevated) | 1.1km/h                           |
| Max. operating wind speed   | Om/s                              |
| Raise/lower time            | 43/35 seconds                     |
| Max. operating slope        | 1.5°                              |
| Gradeability                | 25%                               |
| Inside turning radius       | 0m                                |
| Wheels                      | 230mm x 80mm rear, 203mm front    |
| Controls                    | Proportional single joystick      |
| Drive system                | 2 x 24V 0.4kw direct drive motors |

#### TURNING RADIUS