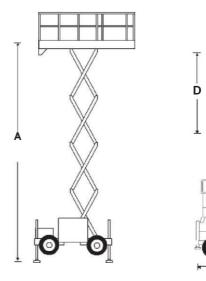

# **S2755RT**

| DIMENSIONS               | \$2755RT     |
|--------------------------|--------------|
| Max. working height      | 10.4m        |
| Max. platform height (A) | 8.4m         |
| Platform size            | 2.73m x 1.4m |
| Deck extension length    | 1.2m         |
| Overall width (B)        | 1.45m        |
| Overall length (C)       | 3.3m         |
| Stowed height (D)        | 2.5m         |
| Ground clearance         | 260mm        |
| Guardrail height         | 1.1m         |
| Toeboard height          | 150mm        |