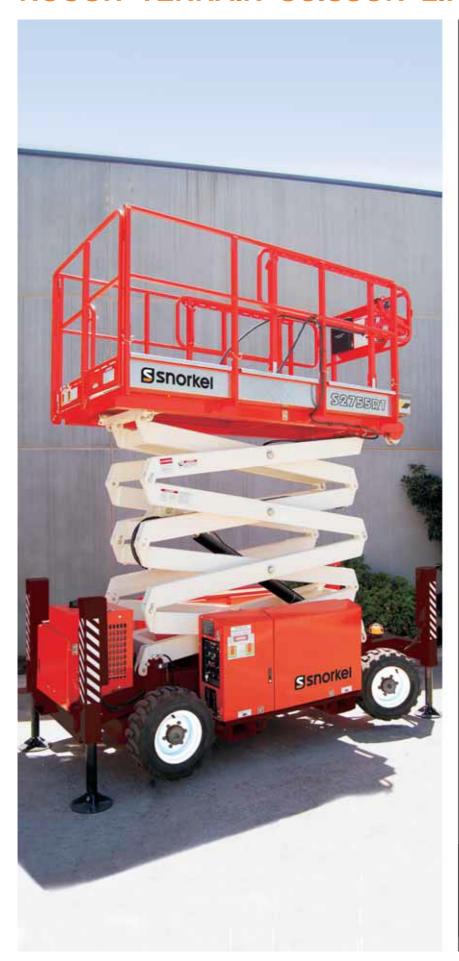

# **S2755RT**

## ROUGH TERRAIN SCISSOR LIFT

- Diesel-powered rough terrain scissor lift
- Large roll-out deck extension
- Automatic selflevelling stabilisers
- Easy to operate and simple to maintain
- Ideal for construction applications in constricted areas

## ROUGH TERRAIN SCISSOR LIFT

# **S2755RT**

| DIMENSIONS               | \$2755RT     |
|--------------------------|--------------|
| Max. working height      | 10.4m        |
| Max. platform height (A) | 8.4m         |
| Platform size            | 2.73m x 1.4m |
| Deck extension length    | 1.2m         |
| Overall width (B)        | 1.45m        |
| Overall length (C)       | 3.3m         |
| Stowed height (D)        | 2.5m         |
| Ground clearance         | 260mm        |
| Guardrail height         | 1.1m         |
| Toeboard height          | 150mm        |