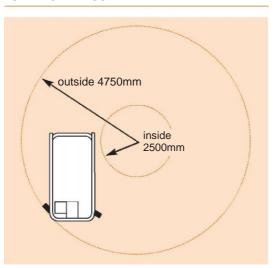

| PERFORMANCE                 |                             |  |
|-----------------------------|-----------------------------|--|
| Platform capacity (SWL)*    | 300kg                       |  |
| Max. wind speed             | 12.5m/s                     |  |
| Max. drive speed (stowed)   | 5.2km/h                     |  |
| Max. drive speed (elevated) | 0.5km/h                     |  |
| Gradeability                | 35%                         |  |
| Wheelbase                   | 2m                          |  |
| Inside turning radius       | 2.5m                        |  |
| Outside turning radius      | 4.75m                       |  |
| Exit/entry angle            | 20°                         |  |
| Tyres                       | 23" x 8.9" x 12 poly filled |  |
| Drive system                | system 4 wheel drive        |  |

#### **TURNING RADIUS**