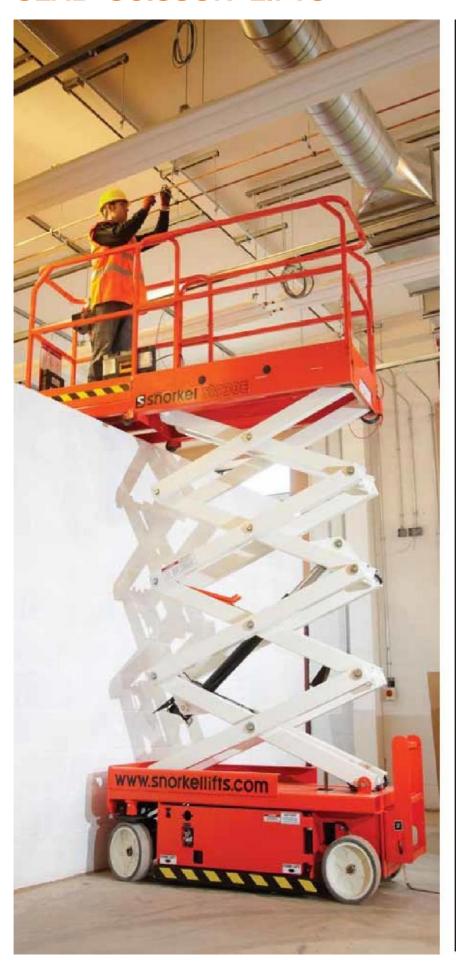

## **SLAB SCISSOR LIFTS**

- Self-propelled electric micro scissor lifts
- Compact and nimble
- Drives through a standard doorway
- 0.81m wide model rated for outdoor use
- Easy to use and maintain

### **SLAB SCISSOR LIFTS**

| DIMENSIONS                  | S1930E        | S1932E       |
|-----------------------------|---------------|--------------|
| Max. working height         | 7.6m          | 7.6m         |
| Max. platform height (A)    | 5.6m          | 5.6m         |
| Platform size (stowed)      | 0.64m x 1.56m | 0.64 x 1.56m |
| Platform size (extended)    | 0.64m x 2.44m | 0.64 x 2.44m |
| Deck extension length       | 0.88m         | 0.88m        |
| Overall width (D)           | 0.76m         | 0.81m        |
| Overall length (C)          | 1.85m         | 1.85m        |
| Stowed height (B)           | 1.97m         | 1.97m        |
| Wheelbase                   | 1.37m         | 1.37m        |
| Ground clearance (stowed)   | 63mm          | 63mm         |
| Ground clearance (elevated) | 19mm          | 19mm         |