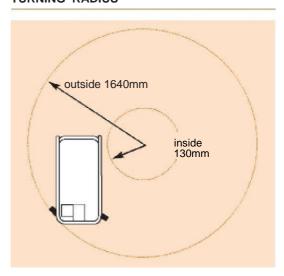

| PERFORMANCE                                      |                                           |               |
|--------------------------------------------------|-------------------------------------------|---------------|
| Platform capacity (SWL)                          | 227kg                                     | 227kg         |
| Max. operating wind speed (1 person on platform) | 12.5m/s                                   | 12.5m/s       |
| Max. drive height                                | 5.6m                                      | 5.6m          |
| Max. drive speed (stowed)                        | 3.2km/h                                   | 3.2km/h       |
| Max. drive speed (elevated)                      | 0.6km/h                                   | 0.6km/h       |
| Raise/lower time                                 | 20/26 seconds                             | 20/26 seconds |
| Gradeability                                     | 25%                                       | 25%           |
| Inside turning radius                            | 0.13m                                     | 0.13m         |
| Outside turning radius                           | 1.64m                                     | 1.64m         |
| Tyres                                            | 305mm x 102mm<br>non-marking solid rubber |               |
| Controls                                         | proportional                              | proportional  |
| Drive system                                     | 2 wheel hydraulic                         |               |

#### TURNING RADIUS