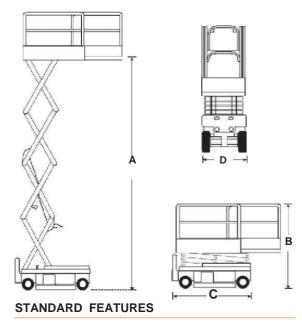

### **SLAB SCISSOR LIFTS**

| DIMENSIONS                  | S1930E        | S1932E       |
|-----------------------------|---------------|--------------|
| Max. working height         | 7.6m          | 7.6m         |
| Max. platform height (A)    | 5.6m          | 5.6m         |
| Platform size (stowed)      | 0.64m x 1.56m | 0.64 x 1.56m |
| Platform size (extended)    | 0.64m x 2.44m | 0.64 x 2.44m |
| Deck extension length       | 0.88m         | 0.88m        |
| Overall width (D)           | 0.76m         | 0.81m        |
| Overall length (C)          | 1.85m         | 1.85m        |
| Stowed height (B)           | 1.97m         | 1.97m        |
| Wheelbase                   | 1.37m         | 1.37m        |
| Ground clearance (stowed)   | 63mm          | 63mm         |
| Ground clearance (elevated) | 19mm          | 19mm         |