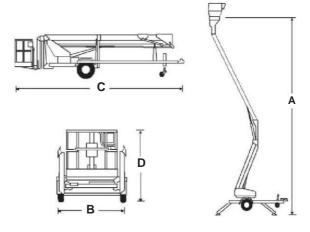

## MHP15HD

| DIMENSIONS                               | MHP15HD              |
|------------------------------------------|----------------------|
| Max. working height                      | 14.8m                |
| Max. platform height (A)                 | 12.8m                |
| Horizontal outreach                      | 7m at 8m             |
| Platform size                            | 1.24m x 0.77m x 1.1m |
| Outrigger footprint                      | 4.4m x 3.6m          |
| Overall width (outriggers extended)      | 3.7m                 |
| Overall width (outriggers retracted) (B) | 1.77m                |
| Overall length (C)                       | 7.45m                |
| Transport height (D)                     | 1.9m                 |