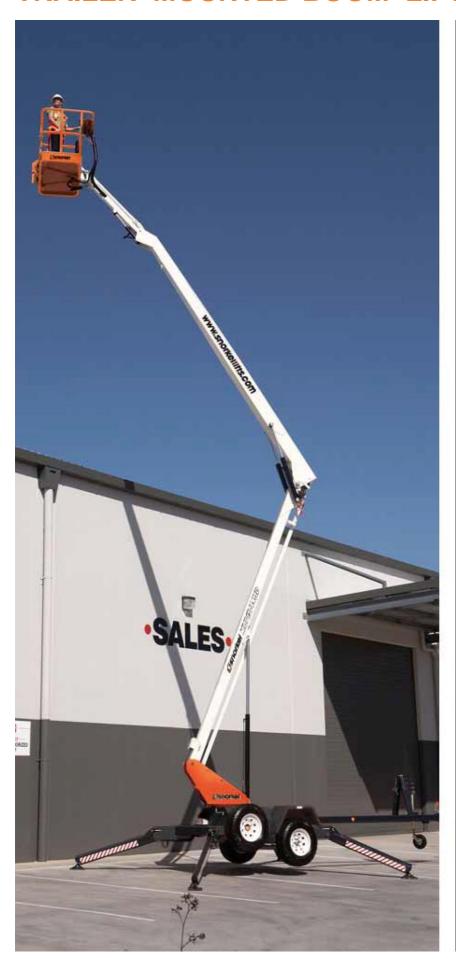

## TRAILER MOUNTED BOOM LIFT

- Working height of up to 14.8m
- Heavy duty trailer mounted articulated boom lift
- Superb and efficient engine for a smooth and accurate response
- Easy to use outrigger/boom safety interlocks
- Ideal for a wide range of applications

## MHP15HD

| DIMENSIONS                               | MHP15HD              |
|------------------------------------------|----------------------|
| Max. working height                      | 14.8m                |
| Max. platform height (A)                 | 12.8m                |
| Horizontal outreach                      | 7m at 8m             |
| Platform size                            | 1.24m x 0.77m x 1.1m |
| Outrigger footprint                      | 4.4m x 3.6m          |
| Overall width (outriggers extended)      | 3.7m                 |
| Overall width (outriggers retracted) (B) | 1.77m                |
| Overall length (C)                       | 7.45m                |
| Transport height (D)                     | 1.9m                 |