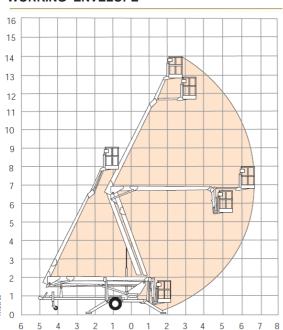

#### **WORKING ENVELOPE**

## MHP15HD

| DIMENSIONS                               | MHP15HD              |
|------------------------------------------|----------------------|
| Max. working height                      | 14.8m                |
| Max. platform height (A)                 | 12.8m                |
| Horizontal outreach                      | 7m at 8m             |
| Platform size                            | 1.24m x 0.77m x 1.1m |
| Outrigger footprint                      | 4.4m x 3.6m          |
| Overall width (outriggers extended)      | 3.7m                 |
| Overall width (outriggers retracted) (B) | 1.77m                |
| Overall length (C)                       | 7.45m                |
| Transport height (D)                     | 1.9m                 |