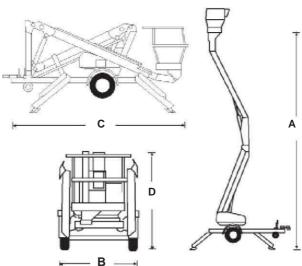

## MHP13AT/14AT

| DIMENSIONS                                        | MHP13AT               | MHP14AT               |
|---------------------------------------------------|-----------------------|-----------------------|
| Max. working height                               | 12.9m                 | 13.5m                 |
| Max. platform height (A)                          | 10.9m                 | 11.5m                 |
| Horizontal outreach                               | 6.4m                  | 6.4m                  |
| Platform size                                     | 1.25m x 0.78m x 1.07m | 1.25m x 0.78m x 1.07m |
| Overall width (outriggers extended)               | 3.6m                  | 3.6m                  |
| Overall width (outriggers retracted) ( <b>B</b> ) | 1.6m                  | 1.6m                  |
| Overall length (C)                                | 4.9m                  | 4.9m                  |
| Transport height ( <b>D</b> )                     | 2m                    | 2m                    |