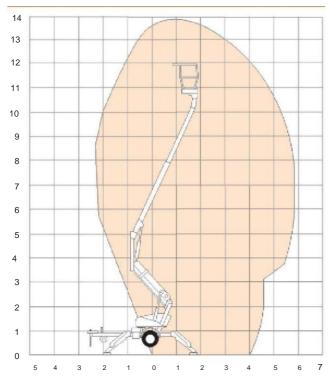

### **WORKING ENVELOPE**

## MHP13AT/14AT

| DIMENSIONS                                        | MHP13AT               | MHP14AT               |
|---------------------------------------------------|-----------------------|-----------------------|
| Max. working height                               | 12.9m                 | 13.5m                 |
| Max. platform height (A)                          | 10.9m                 | 11.5m                 |
| Horizontal outreach                               | 6.4m                  | 6.4m                  |
| Platform size                                     | 1.25m x 0.78m x 1.07m | 1.25m x 0.78m x 1.07m |
| Overall width (outriggers extended)               | 3.6m                  | 3.6m                  |
| Overall width (outriggers retracted) ( <b>B</b> ) | 1.6m                  | 1.6m                  |
| Overall length (C)                                | 4.9m                  | 4.9m                  |
| Transport height ( <b>D</b> )                     | 2m                    | 2m                    |