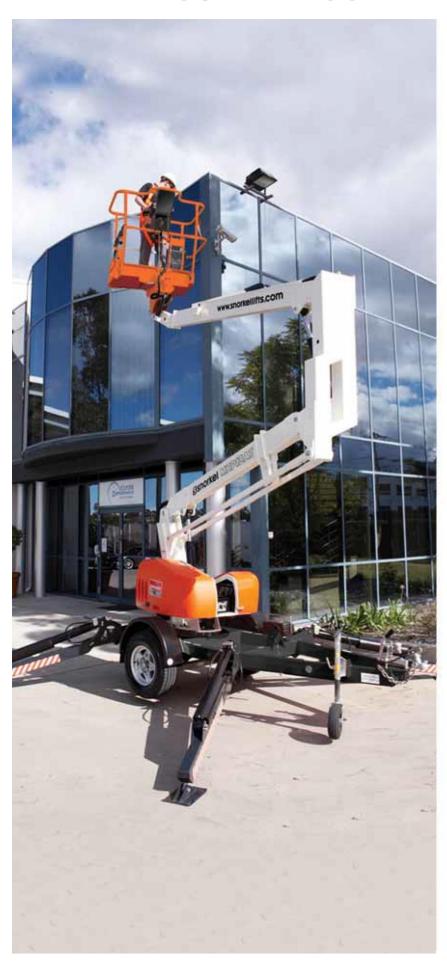

# **MHP13AT/14AT**

### TRAILER MOUNTED BOOM LIFTS

- Safe and stable working height of up to 13.5m
- Heavy duty trailer mounted articulated boom lift
- Robust steel platform with two man capacity
- Easy to use outrigger/boom safety interlocks
- Ideal for a wide range of applications