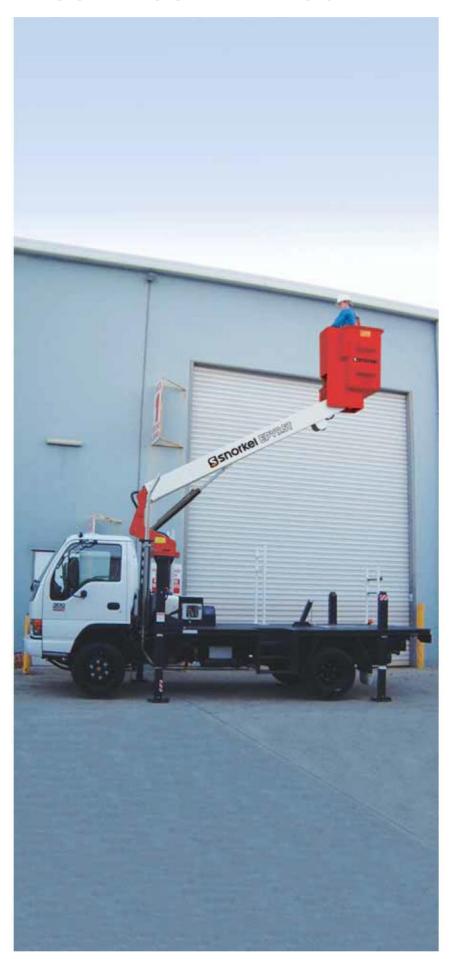

# **EPV9.5T**

### TRUCK MOUNTED BOOM LIFT

- Working height of 9.5m
- Designed to fit most 2.5 tonne capacity vehicles
- Hydraulic outriggers for simple set-up
- Simple and easy to use and maintain
- Versatile, all-steel boom construction