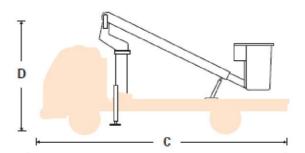

## EPV9.5T

| DIMENSIONS                                           | EPV9.5T   |
|------------------------------------------------------|-----------|
| Max. working height                                  | 9.5m      |
| Max. platform height                                 | 7.8m      |
| Horizontal outreach                                  | 6.5m      |
| Platform length (one man platform)                   | 0.61m     |
| Platform width (A) (one man platform)                | 0.76m     |
| Overall width (B)                                    | 2.4m      |
| Overall length (C)                                   | 5.0m      |
| Stowed height ( <b>D</b> ) (subject to vehicle type) | max. 3.1m |