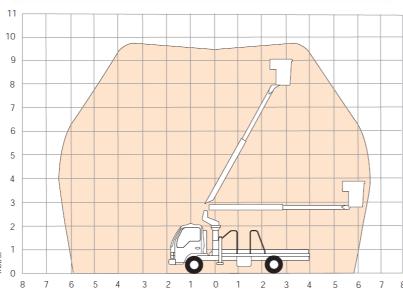

------|
| Platform capacity (SWL) (one man platform) | 165kg           |
| Platform levelling                         | Hydraulic       |
| Turntable rotation                         | 360° continuous |

| POWER            |                             |
|------------------|-----------------------------|
| Hydraulic system | Electric proportional       |
| Power source     | Petrol or truck mounted PTO |





#### STANDARD FEATURES

- All steel boom & base construction
- Outrigger/boom safety interlock switches
- Emergency manual bleed down
- 540° non-continuous rotation
- Number coded wiring
- Hour meter
- Fail safe hydraulics with check valves
- 5 year warranty

#### **OPTIONS**

- LV insulation
- Flashing light
- Full decking
- · Hydraulic outlet in platform

#### **WORKING ENVELOPE**



#### Examples of suitable trucks:

Isuzu NPR250M Wheel base 3.365m (sub 4.5T units) Isuzu NPR300M Wheel base 3.365m (standard units) Hino 300 series 616 Wheel base 3.4m (standard units)

### **S**snorkel

2/26 Redfern Street, Wetherill Park, NSW 2164, Australia t: +61 1300 900 700 e: sales.au@snorkellifts.com

Specifications subject to change without notice. Photos and diagrams in this brochure are for promotional purposes only. Refer to appropriate Snorkel operators manual for detailed instructions on the proper use and maintenance.