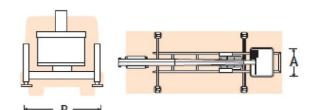

## EPV9.5T

| DIMENSIONS                                           | EPV9.5T   |
|------------------------------------------------------|-----------|
| Max. working height                                  | 9.5m      |
| Max. platform height                                 | 7.8m      |
| Horizontal outreach                                  | 6.5m      |
| Platform length (one man platform)                   | 0.61m     |
| Platform width (A) (one man platform)                | 0.76m     |
| Overall width (B)                                    | 2.4m      |
| Overall length (C)                                   | 5.0m      |
| Stowed height ( <b>D</b> ) (subject to vehicle type) | max. 3.1m |