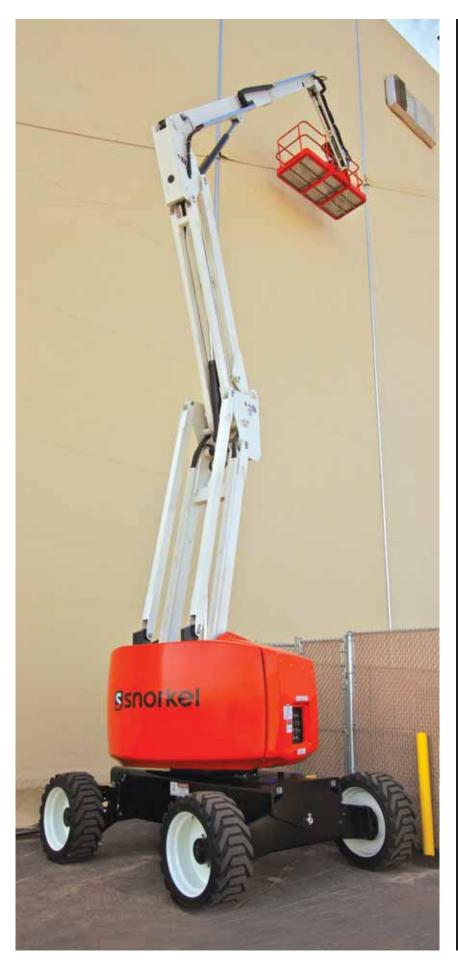

# A62JRT

### ARTICULATED BOOM LIFT

- High performance articulated boom lift
- Class-leading working envelope
- Powerful 4 wheel drive with oscillating axle
- Ultra-tight turning radius
- Compact dimensions and zero tailswing

### ARTICULATED BOOM LIFT

## A62JRT

| DIMENSIONS                        | A62JRT      |
|-----------------------------------|-------------|
| Max. working height               | 20.8m       |
| Max. platform height              | 18.8m       |
| Max. working outreach             | 11.1m       |
| Clearance height at max. outreach | 9.0m        |
| Platform size                     | 2.4m x 1.0m |
| Overall width (A)                 | 2.4m        |
| Transport length                  | 8.5m        |
| Overall length (B)                | 8.6m        |
| Stowed height (C)                 | 2.6m        |
| Ground clearance                  | 350mm       |