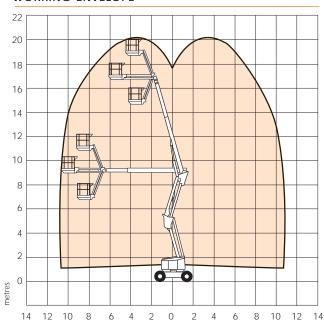

#### WORKING ENVELOPE

## A62JRT

| DIMENSIONS                        | A62JRT      |
|-----------------------------------|-------------|
| Max. working height               | 20.8m       |
| Max. platform height              | 18.8m       |
| Max. working outreach             | 11.1m       |
| Clearance height at max. outreach | 9.0m        |
| Platform size                     | 2.4m x 1.0m |
| Overall width (A)                 | 2.4m        |
| Transport length                  | 8.5m        |
| Overall length (B)                | 8.6m        |
| Stowed height (C)                 | 2.6m        |
| Ground clearance                  | 350mm       |

| PERFORMANCE                  |                                                    |
|------------------------------|----------------------------------------------------|
| Platform capacity (SWL)      | 227kg                                              |
| Max. drive height            | 18.8m                                              |
| Max. drive speed (stowed)    | 6.1km/hr                                           |
| Max. drive speed (elevated)  | 1.2km/hr                                           |
| Jib length                   | 1.8m                                               |
| Jib working arc              | 136°                                               |
| Platform rotation            | 180°                                               |
| Turret rotation (continuous) | 360°                                               |
| Tailswing                    | Om                                                 |
| Gradeability                 | 45%                                                |
| Inside turning radius        | 1.4m                                               |
| Outside turning radius       | 4.6m                                               |
| Tyres                        | 335/55 D625 foam filled lug                        |
| Controls                     | multi-function, proportional drive, raise and slew |
| Drive system                 | 4WD hydrostatic with oscillating axle              |