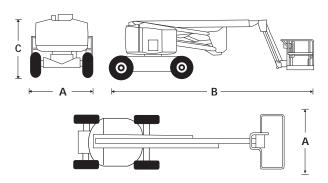

## A62JRT

| DIMENSIONS                        | A62JRT      |
|-----------------------------------|-------------|
| Max. working height               | 20.8m       |
| Max. platform height              | 18.8m       |
| Max. working outreach             | 11.1m       |
| Clearance height at max. outreach | 9.0m        |
| Platform size                     | 2.4m x 1.0m |
| Overall width (A)                 | 2.4m        |
| Transport length                  | 8.5m        |
| Overall length (B)                | 8.6m        |
| Stowed height (C)                 | 2.6m        |
| Ground clearance                  | 350mm       |