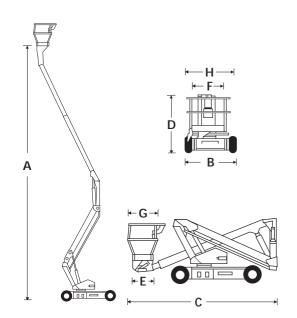

### **ARTICULATED BOOM LIFT**

| DIMENSIONS                                    | A38E         |
|-----------------------------------------------|--------------|
| Max. working height                           | 13.5m        |
| Max. platform height (A)                      | 11.5m        |
| Max. working outreach                         | 6.1m         |
| Clearance height at max. outreach             | 5.4m         |
| Platform floor size (inside) ( <b>E x F</b> ) | 0.58m x 1.3m |
| Max. platform size (outside) (G x H)          | 1.0m x 1.32m |
| Overall width (B)                             | 1.50m        |
| Overall length (C)                            | 4.04m        |
| Stowed height (D)                             | 2.0m         |
| Ground clearance                              | 120mm        |