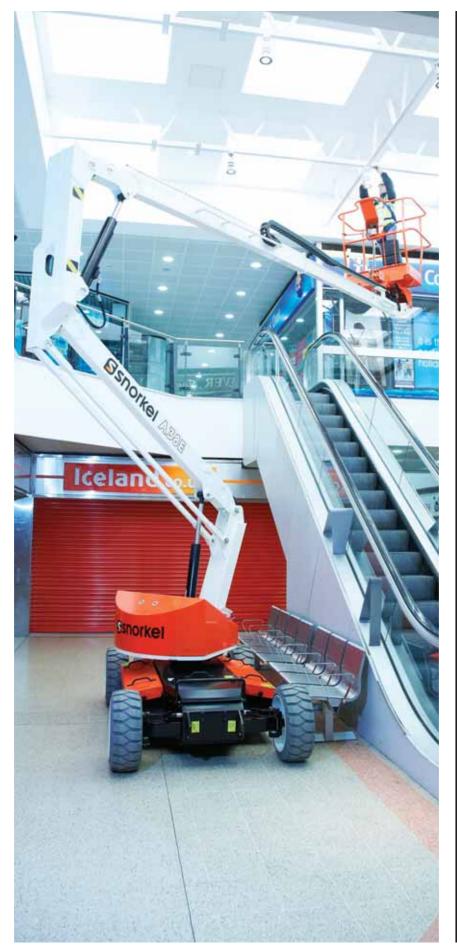

# A38E ARTICULATED BOOM LIFT

- Popular electric articulated boom lift
- Lightweight, durable and reliable
- Smooth, easy to use controls
- Compact chassis for excellent manoeuvrability
- Suitable for indoor and outdoor use

# **A38E**