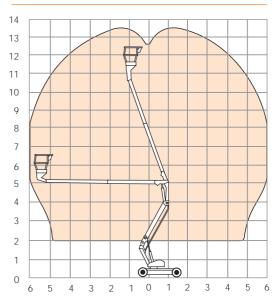

### **ARTICULATED BOOM LIFT**

| DIMENSIONS                                    | A38E         |
|-----------------------------------------------|--------------|
| Max. working height                           | 13.5m        |
| Max. platform height (A)                      | 11.5m        |
| Max. working outreach                         | 6.1m         |
| Clearance height at max. outreach             | 5.4m         |
| Platform floor size (inside) ( <b>E x F</b> ) | 0.58m x 1.3m |
| Max. platform size (outside) (G x H)          | 1.0m x 1.32m |
| Overall width (B)                             | 1.50m        |
| Overall length (C)                            | 4.04m        |
| Stowed height (D)                             | 2.0m         |
| Ground clearance                              | 120mm        |

#### WORKING ENVELOPE